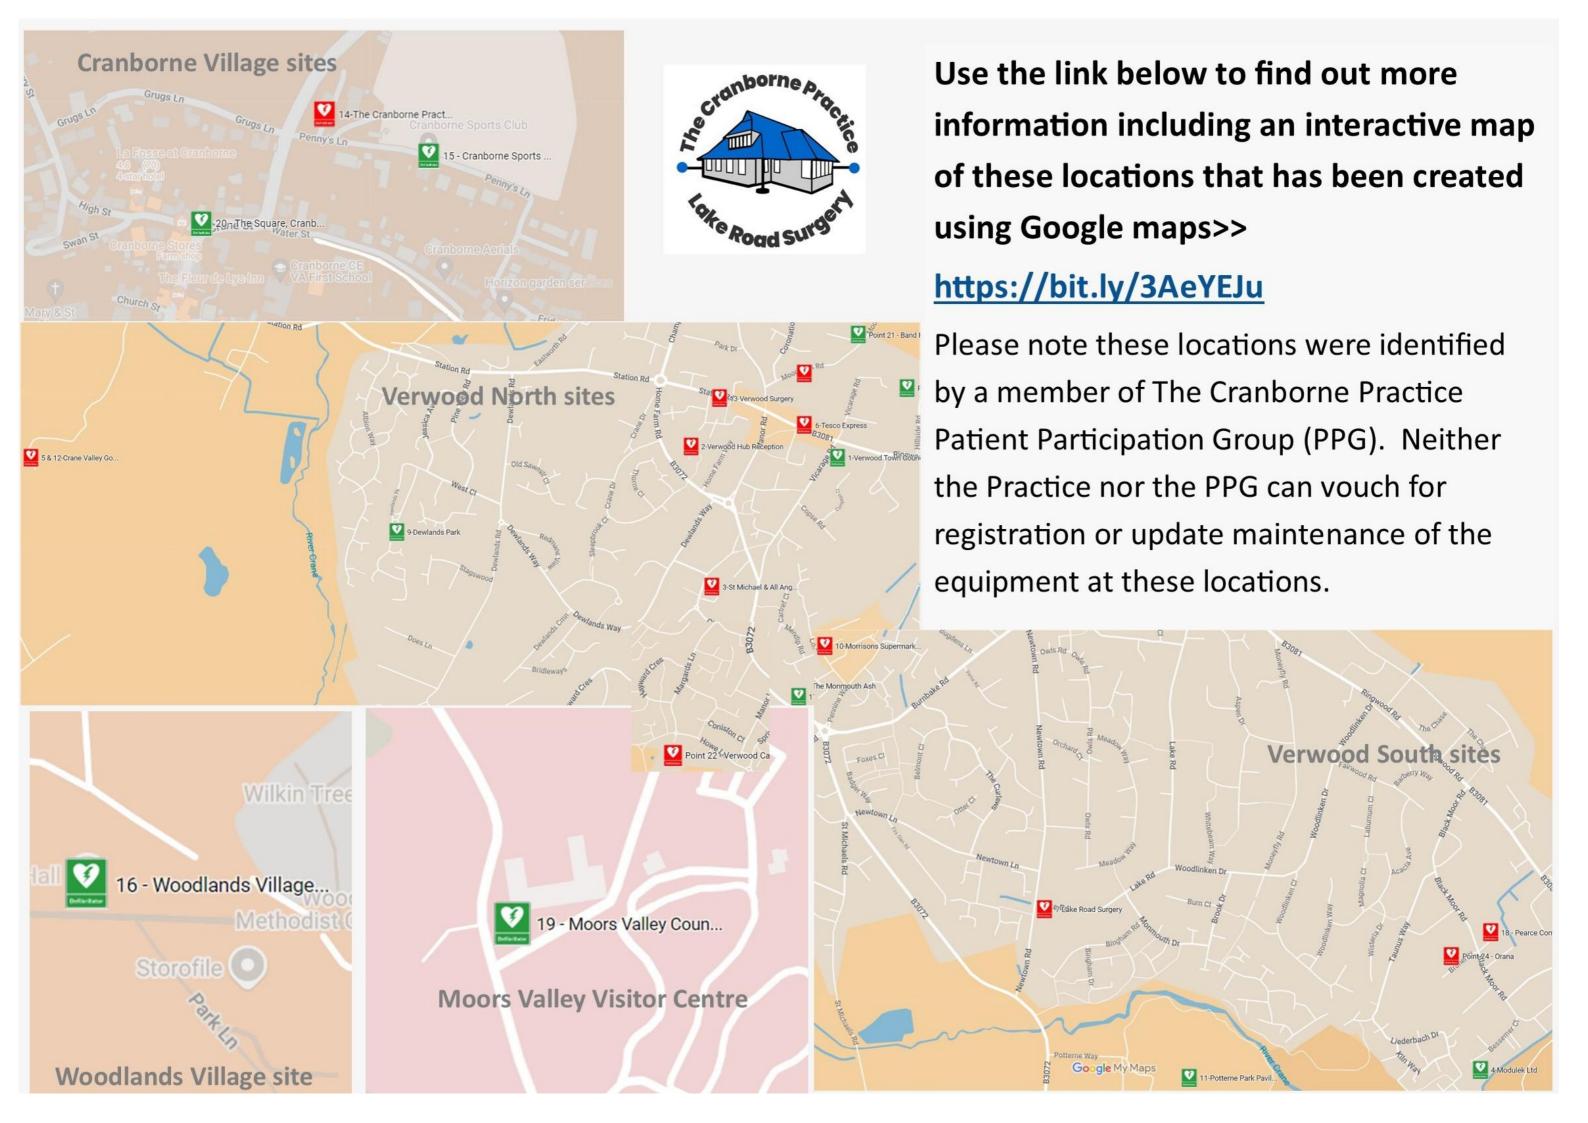

## **DEFIBRILLATORS IN VERWOOD and CRANBORNE – as of February 2025**

Defibrillator locations are listed with postal address, what3words app. locator and accessibility to equipment. A map image and link to an interactive online map is shown overleaf. These locations were identified by a member of The Cranborne Practice Patient Participation Group. The Practice nor the PPG can vouch for registration or up to date maintenance of the equipment. The locations have also been identified through what3words, which indicates a unique combination of words that can be used to <u>find and share exact locations through the what3words app</u>.

| 13-                         | ACCESS MULEN OREN            | 20 –                                             | 24 HOUR ACCESS                                   |  |
|-----------------------------|------------------------------|--------------------------------------------------|--------------------------------------------------|--|
|                             | ACCESS WHEN OPEN             |                                                  | 24 HOUR ACCESS                                   |  |
| Verwood Surgery             |                              | The Square, Cranborne                            |                                                  |  |
|                             | 15 Station Road              |                                                  | Crane Street                                     |  |
|                             | Verwood                      |                                                  | Cranborne                                        |  |
| Defibrillator               | BH31 7PY                     | Defibrillator                                    | BH21 5QD                                         |  |
|                             |                              |                                                  |                                                  |  |
|                             | what3words locator:          |                                                  | what3words locator:                              |  |
|                             | rang.scrapped.trailer        |                                                  | locator:fuzzy.trader.ruffling                    |  |
| 4.0                         |                              | 24                                               |                                                  |  |
| 14 –                        | ACCESS WHEN OPEN             | 21 –                                             | 24 HOUR ACCESS                                   |  |
| The Cranborne               |                              | Verwood Concert                                  |                                                  |  |
| Practice                    | Pennys Lane Surgery          | Brass Band Hall                                  | Moorlands Road                                   |  |
| (Penny's Lane surgery)      | Cranborne                    |                                                  | Verwood                                          |  |
|                             | BH21 5QE                     |                                                  | BH31 7PD                                         |  |
|                             |                              | Defibrillator                                    |                                                  |  |
|                             | what3words locator:          |                                                  | what3words locator:                              |  |
| Defibrillator               | agreement.coconuts.extension |                                                  | destined.enchanted.seasonal                      |  |
| 4.5                         |                              |                                                  | ACCECC MULTAN ORDEN                              |  |
| 15 –                        | 24 HOUR ACCESS               | 22 –                                             | ACCESS WHEN OPEN                                 |  |
| Cranborne Sports and        |                              | Verwood Campus -                                 |                                                  |  |
| Social Club                 | Penny's Lane                 | (previously Emmanuel                             | Howe Lane                                        |  |
|                             | Cranborne                    | Middle School and                                | Verwood                                          |  |
|                             | BH21 5QF                     | Verwood First                                    | BH31 6JF                                         |  |
| Defibrillator               |                              | School and                                       |                                                  |  |
| Denomator                   | what3words locator:          | Nursery)                                         | what3words locator:                              |  |
|                             | bravery.manages.sandpaper    | Defibrillator                                    | tarred.automatic.success                         |  |
|                             |                              |                                                  |                                                  |  |
| 16 –                        | 24 HOUR ACCESS               | 23 –                                             | ACCESS WHEN OPEN                                 |  |
| Woodlands Village Hall      |                              | Hillside First School                            |                                                  |  |
|                             | The Village Hall             |                                                  | Hillside Road                                    |  |
| 3                           | Woodlands                    |                                                  | Verwood                                          |  |
|                             | BH21 8LJ                     |                                                  | BH31 7HE                                         |  |
| Defibrillator               |                              |                                                  |                                                  |  |
|                             | what3words locator:          |                                                  | what3words locator:                              |  |
|                             | auctioned.nappy.thick        | Defibrillator                                    | mouths.attic.changes                             |  |
|                             |                              |                                                  | <u> </u>                                         |  |
| 17 –                        | 24 HOUR ACCESS               | 24 – Orana                                       | ACCESS WHEN OPEN                                 |  |
| The Monmouth Ash            |                              |                                                  |                                                  |  |
| Exterior of the side of     | 93 Manor Road                | 02                                               | 4 Brunel Close                                   |  |
| the building approach       | Verwood                      |                                                  | Ebblake Industrial Estate                        |  |
| to the car park             | BH31 6DT                     | Defibrillator                                    | Verwood                                          |  |
|                             |                              |                                                  | BH31 6BA                                         |  |
|                             | what3words locator:          |                                                  |                                                  |  |
|                             | spoiled.cools.badge          |                                                  | what3words locator:                              |  |
| Defibrillator               | apanea.cools.baage           |                                                  | transmitted.depended.cleansed                    |  |
|                             |                              |                                                  | transmitted.depended.deansed                     |  |
| 18 –                        | ACCESS WHEN OPEN             |                                                  |                                                  |  |
| Pearce Compaction           |                              | use the link below                               | Use the link below to find out more              |  |
| Systems                     | 26 Black Moor Road           | information inclu                                | information including an interactive map of      |  |
| -                           | Ebblake Industrial Estate    | information including an interactive map of      |                                                  |  |
| 3                           | Verwood                      | these locations* that has been created using     |                                                  |  |
| Defibrillator               | BH31 6BB                     | Caarla manas s                                   | _                                                |  |
| Semontator                  |                              | Google maps>>                                    |                                                  |  |
|                             | what3words locator:          | hatter of / last to /o a                         | hatter as I that he I a a 200 have               |  |
|                             |                              | nttps://bit.ly/3A                                | https://bit.ly/3AeYEJu                           |  |
|                             | walnuts.tigers.slurping      | * Dlagge := ++ +1                                | see legations wars identifical by                |  |
| 19 –                        | 24 HOUR ACCESS               | " Please note the                                | * Please note these locations were identified by |  |
| <b>Moors Valley Country</b> |                              | a member of The Cranborne Practice Patient       |                                                  |  |
| Park and Forest             | Horton Road                  |                                                  |                                                  |  |
| Visitors Centre             | Ashley Heath                 | Participation Group (PPG). Neither the Practice  |                                                  |  |
|                             | BH24 2ET                     |                                                  |                                                  |  |
| <b>93</b>                   | 01127 211                    | nor the PPG can vouch for registration or update |                                                  |  |
| V                           | what?words locator:          | maintenance of the equipment at these            |                                                  |  |
| Defibrillator               | what3words locator:          |                                                  |                                                  |  |
|                             | huddle.elders.forgets        | locations.                                       |                                                  |  |
| <u>L</u>                    |                              |                                                  |                                                  |  |