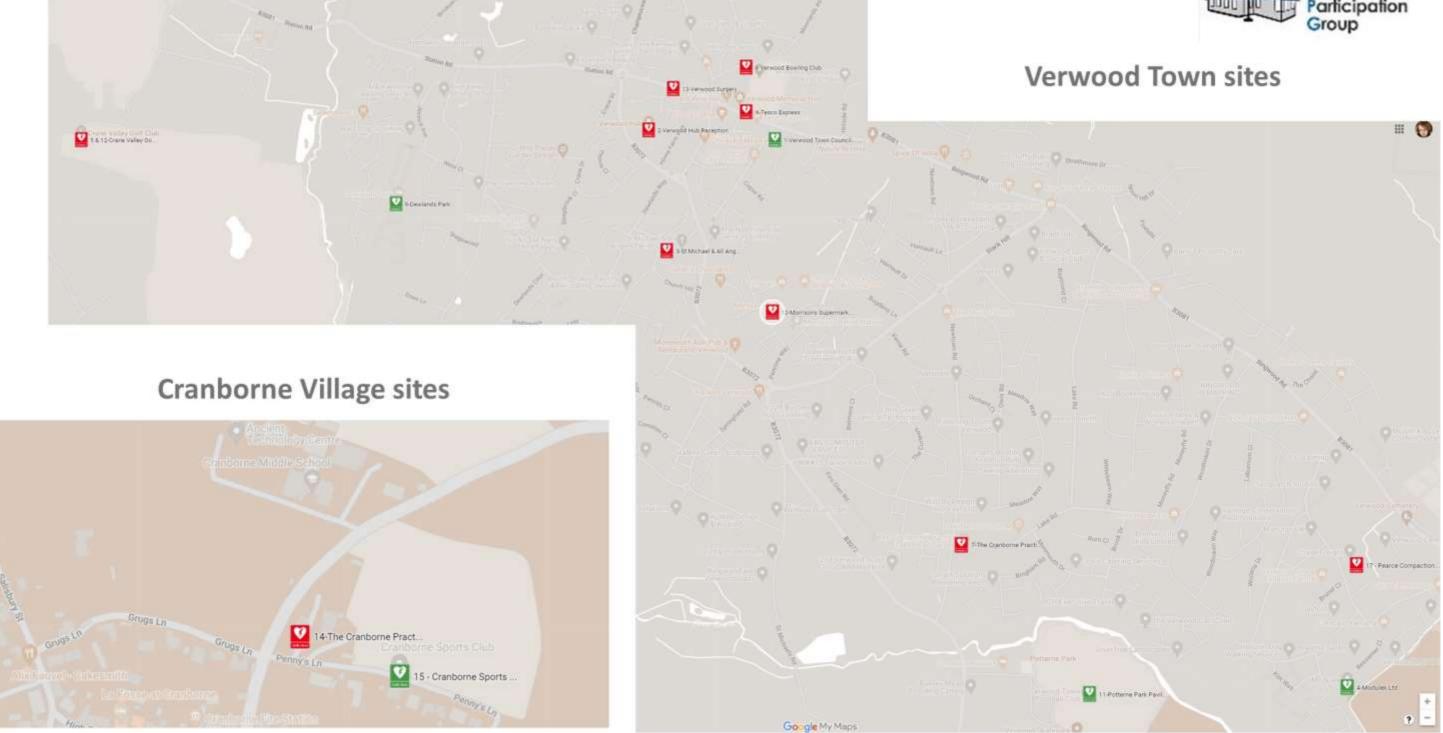

### **DEFIBRILLATORS IN VERWOOD and CRANBORNE** – as of March 2023

Defibrillator locations are listed with postal address, what3words app. locator and accessibility to equipment. A map image and link to an interactive online map is shown overleaf. These locations were identified by a member of The Cranborne Practice Patient Participation Group. The Practice nor the PPG can vouch for registration or up to date maintenance of the equipment. The locations have also been identified through what3words, which indicates a unique combination of words that can be used to find and share exact locations through the what3words app.

# Woodlands Village site

Visit The Cranborne Practice website for more information including an interactive map of these locations that has been created using Google maps.

Please note these locations were identified by a member of The Cranborne Practice Patient Participation Group (PPG). Neither the Practice nor the PPG can vouch for registration or update maintenance of the equipment at these locations.